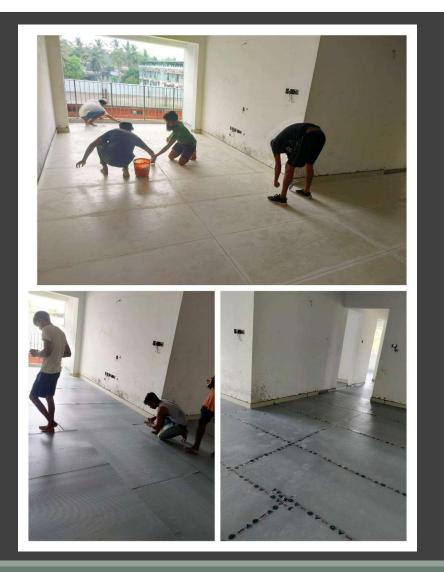

#### Joint filling & floor protection

Carpentry

Passage and Staircase putty & primer work

Apartment putty works

Duct doors

UPVC window frame work

HT electrical work

Fire fighting work