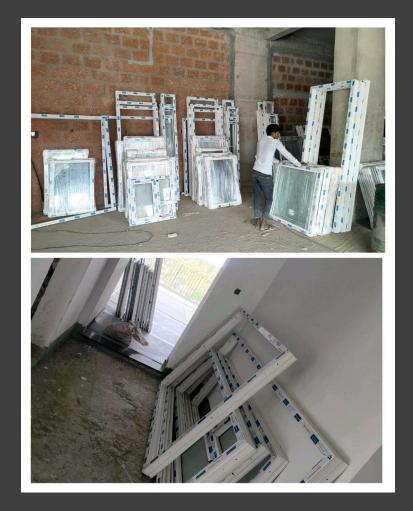

#### Joint filling & floor protection

Carpentry

Passage and Staircase putty & primer work

Apartment putty works

Duct doors

UPVC window frame work

HT electrical work

Fire fighting work