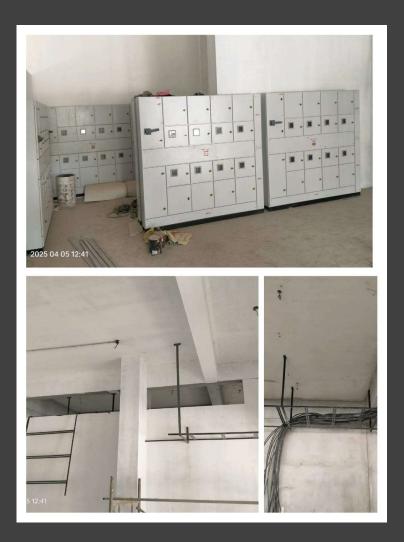

#### Joint filling & floor protection

Carpentry

Passage and Staircase putty & primer work

Apartment putty works

Duct doors

UPVC window frame work

HT electrical work

Fire fighting work