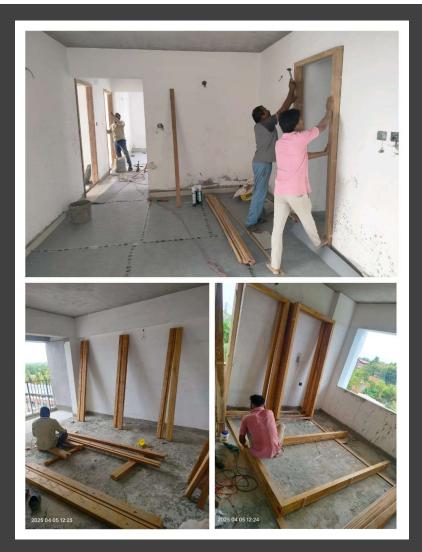

#### Joint filling & floor protection

Carpentry

Passage and Staircase putty & primer work

Apartment putty works

Duct doors

UPVC window frame work

HT electrical work

Fire fighting work